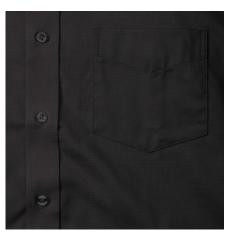

## Specification

RUSSELL Men's Short Sleeve Shirt EASY CARE OXFORD.Ideal choice for corporate wear because everyone looks good. Classic collar with or without buttons, two buttons on cuff.70% Cotton / 30% Oxford polyester, 130/135 g / m2.Wash at 40 degrees.EASY CARE - dries quickly, easy to iron black 18/45/46