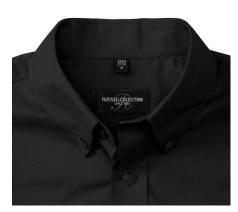

## Specification

RUSSELL Men's Short Sleeve Shirt EASY CARE OXFORD.Ideal choice for corporate wear because everyone looks good. Classic collar with or without buttons, two buttons on cuff.70% Cotton / 30% Oxford polyester, 130/135 g / m2.Wash at 40 degrees.EASY CARE - dries quickly, easy to iron black 18/45/46