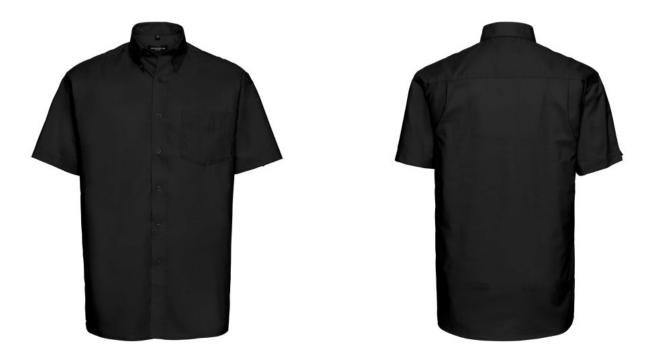

# **RUSSELL MEN'S SHORT SLEEVE SHIRT EASY CARE OXFORD**

## Specification

RUSSELL Men's Short Sleeve Shirt EASY CARE OXFORD.Ideal choice for corporate wear because everyone looks good. Classic collar with or without buttons, two buttons on cuff.70% Cotton / 30% Oxford polyester, 130/135 g / m2.Wash at 40 degrees.EASY CARE - dries quickly, easy to iron black 18/45/46